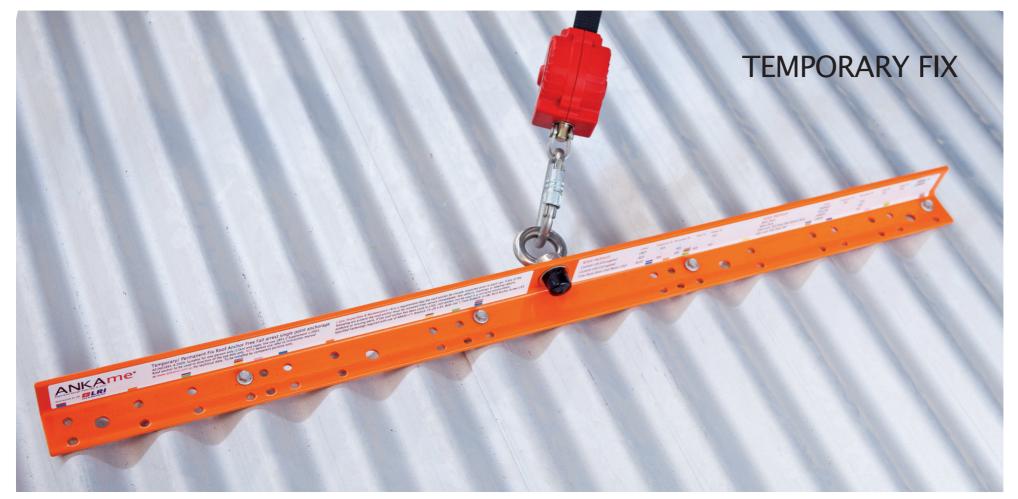

## **TEMPORARY FIX ALIGNS TO SCREW PATTERNS**

### TO INSTALL TEMPORARY FIX FOR ROOF

Remove existing roofing screws where required, place ANKAme into position as per (owner's manual installation instructions) fasten to roof with specified fastenings, to remove undo specified fastenings, remove roof anchor and replace existing screws.