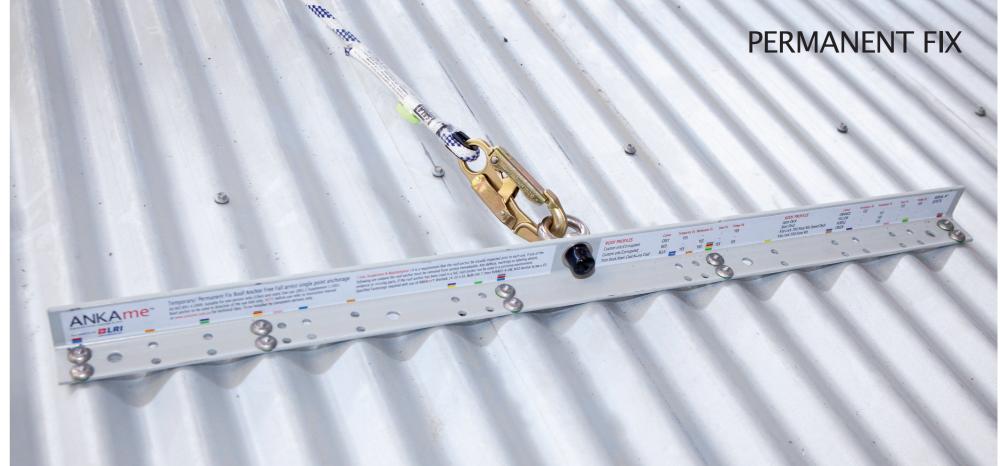

# PERMANENT FIX IS SURFACE MOUNTED

#### TO INSTALL PERMANENT FIX FOR ROOF

Place ANKAme into position as per (owner's manual installation instructions) fasten to roof with specified fastenings.