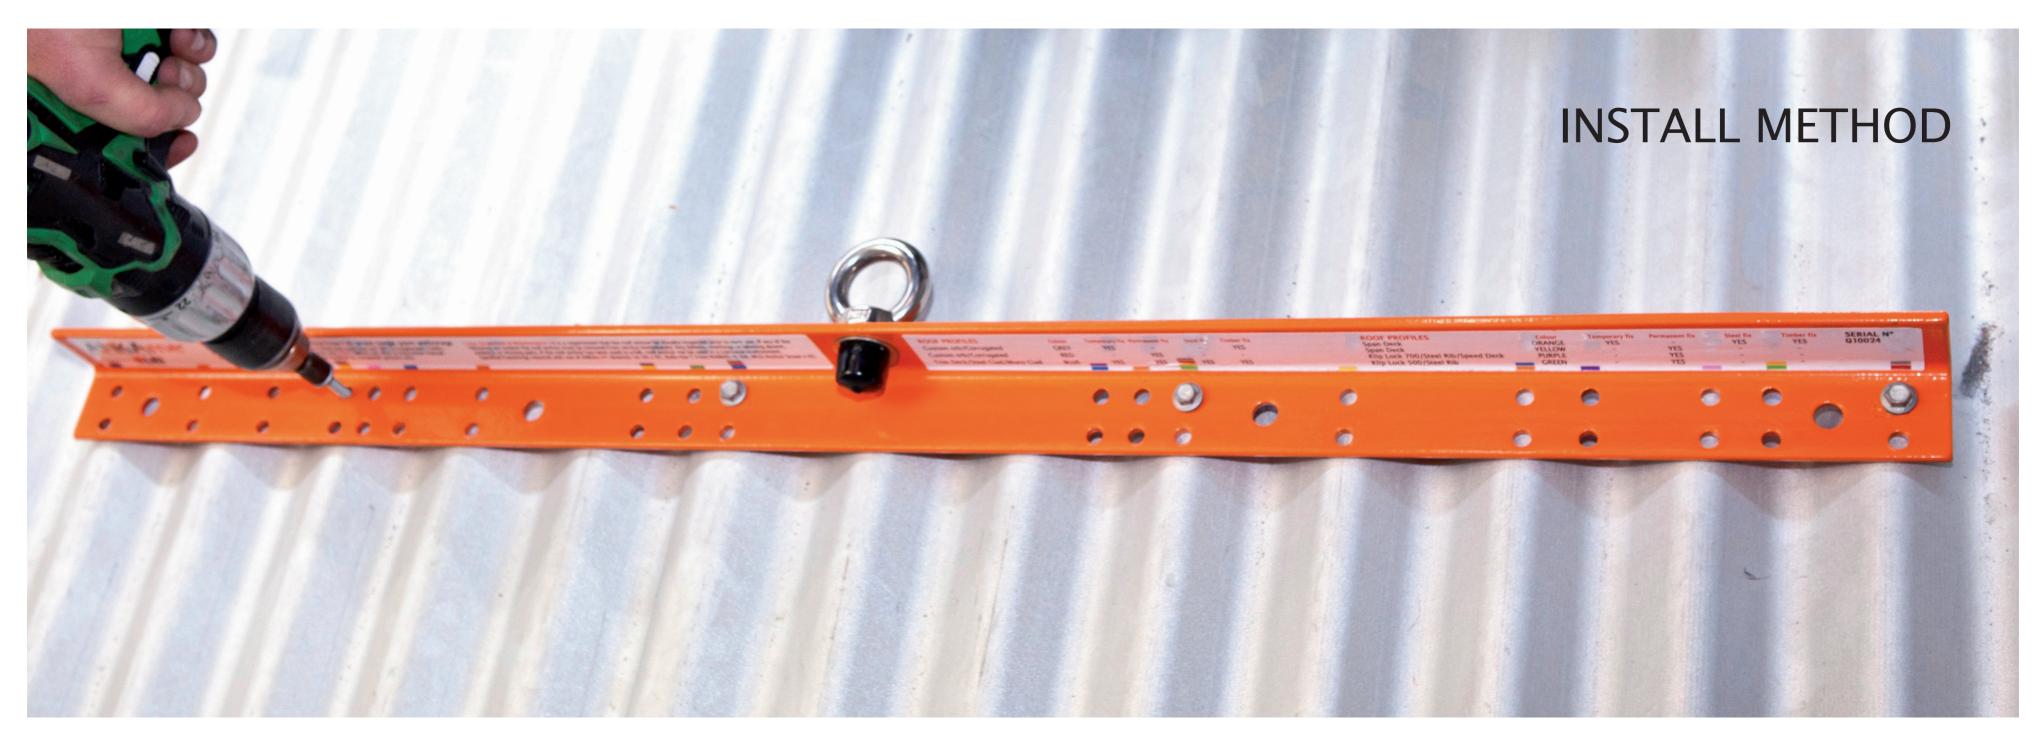

### TO INSTALL TEMPORARY FIX FOR ROOF

Remove existing roofing screws where required, place ANKAme into position as per (owner's manual installation instructions) fasten to roof with specified fastenings, to remove undo specified fastenings, remove roof anchor and replace existing screws.

#### TO INSTALL PERMANENT FIX FOR ROOF

Place ANKAme into position as per (owner's manual installation instructions) fasten to roof with specified fastenings.